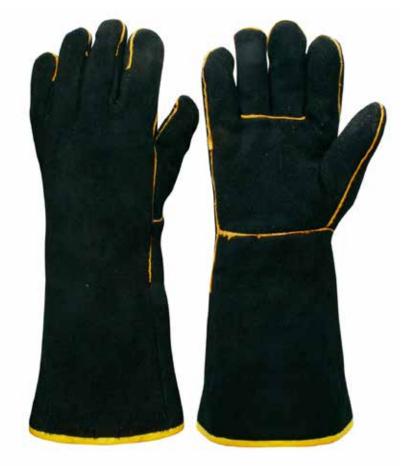

## FRONTIER BLACK & GOLD WELDER

## **FEATURES & BENEFITS**

- 40cm black cowsplit
- Gold half welts
- Self hemmed
- Full jersey sock lining
- Resistance to burning rated to level 4
- Resistance to contact heat rated to level 1
- Resistance to convective heat rated to level 4
- Resistance to small drips of molten metal rated to level 4